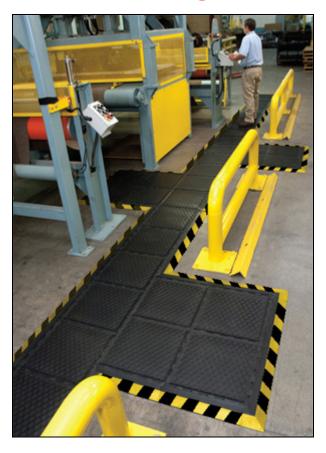

## Hog Heaven Anti-Fatigue Modular Tiles

Hog Heaven Anti-Fatigue Modular Tiles are made with a diamond-patterned, nitrile rubber surface and PVC cushion base for enhanced durability, comfort and slip resistance.

- The PVC cushion backing provides long-lasting comfort that does not deteriorate, even with heavy usage.
- The rubber surface and beveled edging of these interlocking anti-fatigue tiles remains flexible for the life of the product and does not crack or curl.
- Available 3/4" thick.
- Available with black and OSHA-approved, stripped yellow beveled edges to prevent tripping (see Tile & Edges image).
- Environmental Green Rating: 20% Recycled Content